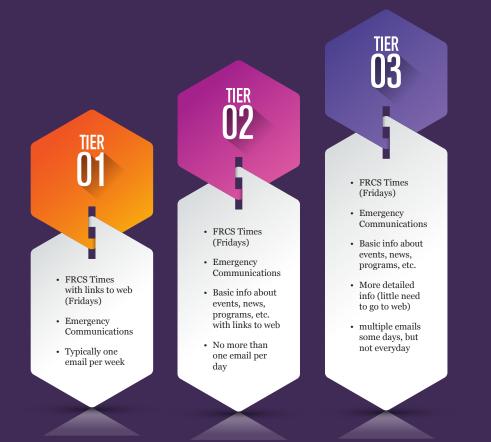

## TIERED EMAIL AT FRCS AN INTRODUCTION FOR PARENTS

Beginning Monday, October 28, 2019

PARENT options for mass email COMMUNICATION from the school

All parents begin on Tier 2 (that is the default Tier). To change your Tier, open any of the mass email communications you have received from FRCS, and scroll to the bottom of the email. Click the "Update Profile" link. On the resulting page, click the "Submit" button. You will be sent an email with instructions. Click the link in that email and select or deselect lists according to your preferences.